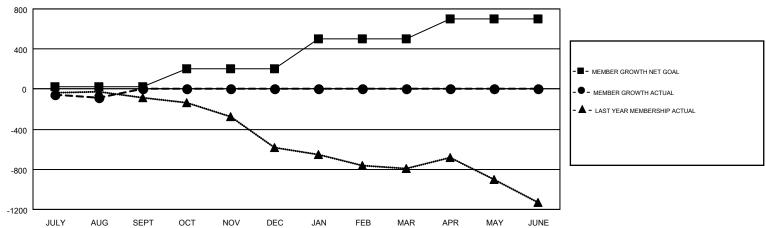

## GOALS AND ACTUAL MEMBERS CUMULATIVE

| DROPPED CLUBS: 5            |     | 234 CLUBS OF 1205 ADDED 1 OR MORE<br>NEW MEMBERS | GENDER DISTRIBUTION  MALE 16,720 (66.19%) |                |       |
|-----------------------------|-----|--------------------------------------------------|-------------------------------------------|----------------|-------|
| DROPPED MEMBERS             |     |                                                  | FEMALE                                    | 8,541 (33.81%) |       |
| DECEASED                    | 60  | CLICK HERE FOR CUMULATIVE                        | TOTAL FAMILY UNIT MEMBERS                 |                | 4,270 |
| CLUB CANCELLED 11 OTHER 432 |     | MEMBERSHIP DATA                                  | FAMILY MEMBERS PAYING HALF                |                | 2,163 |
| TOTAL                       | 503 |                                                  | DUES                                      |                |       |

## GMT MONTHLY MEMBERSHIP PROGRESS REPORT

Results as of: 8/31/2018

Multiple District 201

GMT: ANN ELDRIDGE

LOCATION: AUSTRALIA

GMT CA 7

|               | Club          | s         |               | Members               |                           |                         |                                              |  |
|---------------|---------------|-----------|---------------|-----------------------|---------------------------|-------------------------|----------------------------------------------|--|
|               | RESULTS FOR   | 2018-2019 |               | RESULTS FOR 2018-2019 |                           |                         |                                              |  |
| QUARTER       | NEW CLUB GOAL | NEW CLUBS | DROPPED CLUBS | QUARTER               | MEMBER GROWTH NET<br>GOAL | MEMBER GROWTH<br>ACTUAL | DROPPED MEMBERS ACTUAL (including transfers) |  |
| JULY/AUG/SEPT | 0             | 1         | 5             | JULY/AUG/SEPT         | 26                        | 503                     | 505                                          |  |
| OCT/NOV/DEC   | 7             | 0         | 0             | OCT/NOV/DEC           | 179                       | 0                       | 0                                            |  |
| JAN/FEB/MAR   | 7             | 0         | 0             | JAN/FEB/MAR           | 293                       | 0                       | 0                                            |  |
| APR/MAY/JUNE  | 7             | 0         | 0             | APR/MAY/JUNE          | 203                       | 0                       | 0                                            |  |