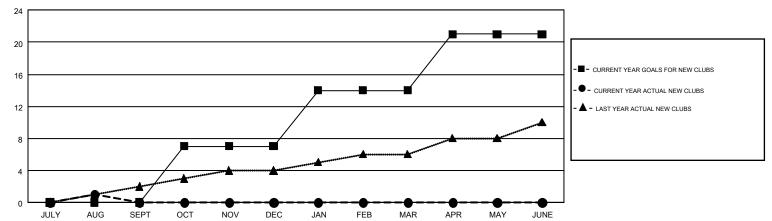

## GOALS AND ACTUAL NEW CLUBS CUMULATIVE

## GMT MONTHLY MEMBERSHIP PROGRESS REPORT

Results as of: 8/31/2018

Multiple District 201

GMT: ANN ELDRIDGE

LOCATION: AUSTRALIA

GMT CA 7

|               | Club          | s         |               | Members               |                           |                         |                                              |  |
|---------------|---------------|-----------|---------------|-----------------------|---------------------------|-------------------------|----------------------------------------------|--|
|               | RESULTS FOR   | 2018-2019 |               | RESULTS FOR 2018-2019 |                           |                         |                                              |  |
| QUARTER       | NEW CLUB GOAL | NEW CLUBS | DROPPED CLUBS | QUARTER               | MEMBER GROWTH NET<br>GOAL | MEMBER GROWTH<br>ACTUAL | DROPPED MEMBERS ACTUAL (including transfers) |  |
| JULY/AUG/SEPT | 0             | 1         | 5             | JULY/AUG/SEPT         | 26                        | 503                     | 505                                          |  |
| OCT/NOV/DEC   | 7             | 0         | 0             | OCT/NOV/DEC           | 179                       | 0                       | 0                                            |  |
| JAN/FEB/MAR   | 7             | 0         | 0             | JAN/FEB/MAR           | 293                       | 0                       | 0                                            |  |
| APR/MAY/JUNE  | 7             | 0         | 0             | APR/MAY/JUNE          | 203                       | 0                       | 0                                            |  |